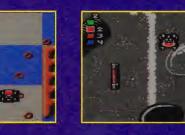

#### EXCLUSIVE! MICRO MACHINES 94

It was completely brilliant on the Megadrive but now (gasp) it seem to have got even better on the baby screen. Find out how we reached this astonishing conclusion in our EXCLUSIVE review.